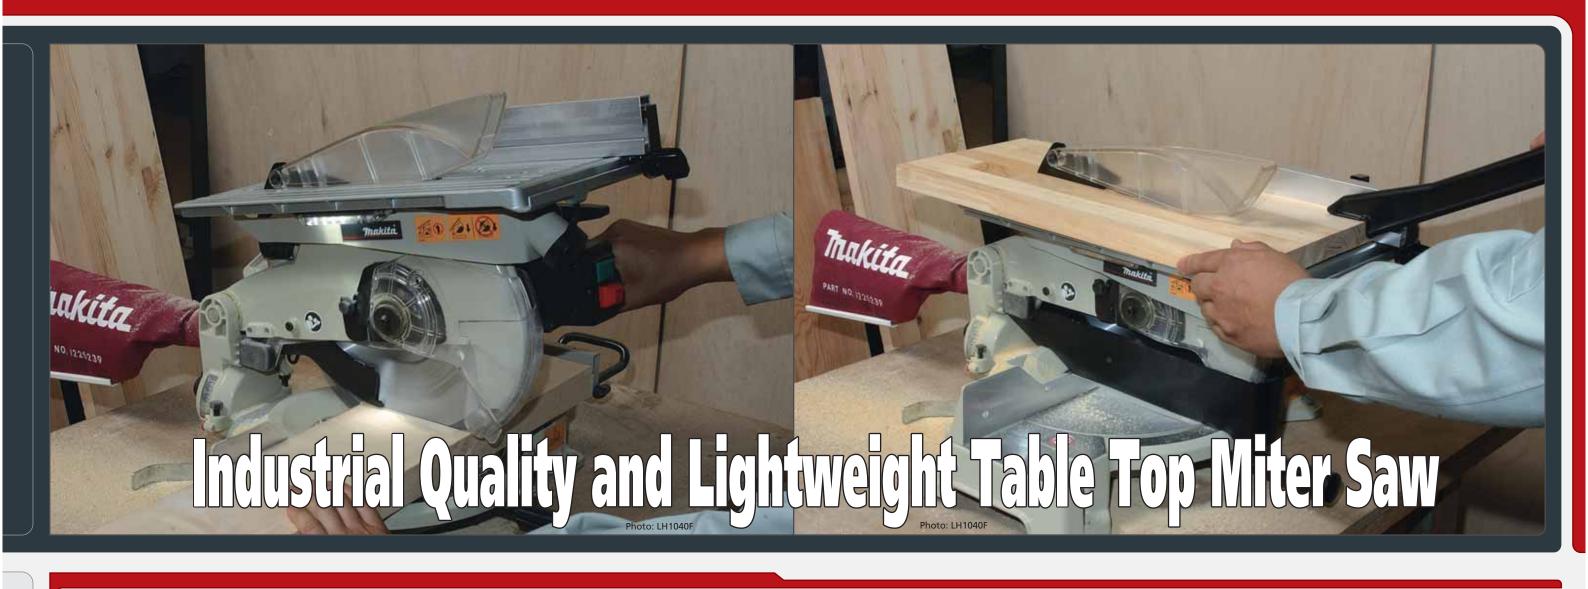

## Miter saw and table saw packed in one tool for great versatility.

## **Rugged Base**

**Industrial Quality Aluminium Base** 

**Bevel Cuts 45° Left** 

## With Sturdy Cast Aluminium Table

For smooth precision cutting

Extra-Powerful 1,650W Motor

Powerful 1,650W motor for improved performance