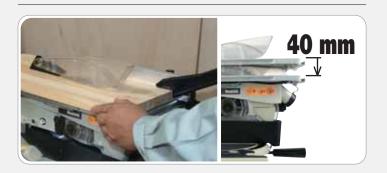

| TA STATE                  |  |  |  |
| Horizontal vise assembly                         |                           |  |  |  |
|                                                  |                           |  |  |  |
| Part No.                                         | 122563-7                  |  |  |  |
| Vertical vise assembly                           |                           |  |  |  |
| Part No.                                         | 192625-5                  |  |  |  |
|                                                  |                           |  |  |  |



**Table Top Miter Saw** 260 mm (10-1/4") LH1040/ F

## Miter saw and table saw packed in one tool for great versatility.





# MAX CUTTING CAPACITY Cross Cut 69 x 130 mm (H x W)



Rip Cut up to 40 mm



## **Rugged Base**

**Industrial Quality Aluminium Base** 



**Bevel Cuts 45° Left** 



## With Sturdy Cast Aluminium Table

For smooth precision cutting



Extra-Powerful 1,650W Motor

Powerful 1,650W motor for improved performance



### Lightweight at only 13.7 kg



Built-in LED Job Light (LH1040F only)

For a clear view of cutting lines, uses 4 LED lights that can throw bright light on and around workpiece.