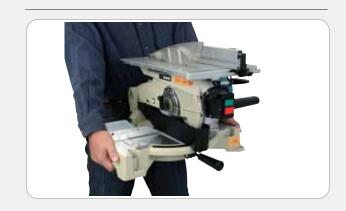

**Table Top Miter Saw** 260 mm (10-1/4") LH1040/ F

## Miter saw and table saw packed in one tool for great versatility.

### Lightweight at only 13.7 kg

Built-in LED Job Light (LH1040F only)

For a clear view of cutting lines, uses 4 LED lights that can throw bright light on and around workpiece.