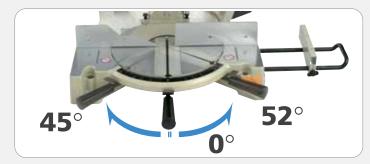

## **Rugged Base**

**Industrial Quality Aluminium Base** 

**Bevel Cuts 45° Left** 