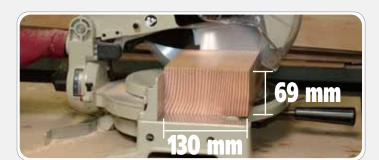

| TA STATE                  |  |  |  |
| Horizontal vise assembly                         |                           |  |  |  |
|                                                  |                           |  |  |  |
| Part No.                                         | 122563-7                  |  |  |  |
| Vertical vise assembly                           |                           |  |  |  |
| Part No.                                         | 192625-5                  |  |  |  |
|                                                  |                           |  |  |  |



**Table Top Miter Saw** 260 mm (10-1/4") LH1040/ F

## Miter saw and table saw packed in one tool for great versatility.





# MAX CUTTING CAPACITY Cross Cut 69 x 130 mm (H x W)



Rip Cut up to 40 mm



## **Rugged Base**

**Industrial Quality Aluminium Base** 



**Bevel Cuts 45° Left** 



## With Sturdy Cast Aluminium Table

For smooth precision cutting



Extra-Powerful 1,650W Motor

Powerful 1,650W motor for improved performance



### Lightweight at only 13.7 kg



Built-in LED Job Light (LH1040F only)

For a clear view of cutting lines, uses 4 LED lights that can throw bright light on and around workpiece.