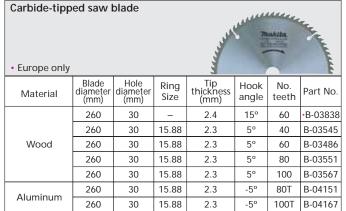

## ANDARD EQUIPMEN

| T.C.T Saw Blade (B-03838) | Sub plate assemble (194039-4) | Set plate (122472-0)   | Rip fence (122707-9) |
|---------------------------|-------------------------------|------------------------|----------------------|
| Dust Bag (122523-9)       | Socket Wrench (782212-4)      | Blade cover (418626-8) |                      |
| Holder Set (192621-3)     | Trianglar Rule (762001-3)     | Push stick (416772-1)  |                      |