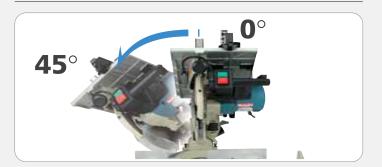

## **Rugged Base**

**Industrial Quality Aluminium Base** 

**Bevel Cuts 45° Left** 