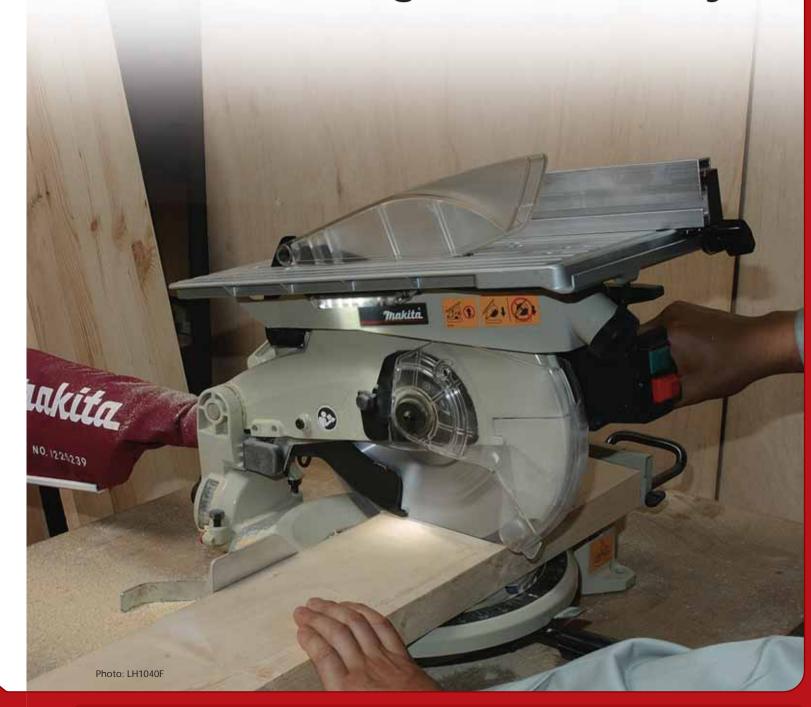

**Table Top Miter Saw** 260 mm (10-1/4") LH1040/ F

## Miter saw and table saw packed in one tool for great versatility.