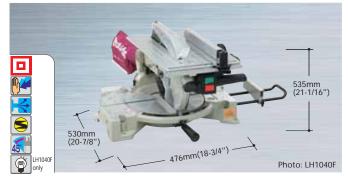

#### Max. cutting capacity (with 260mm saw blade)

Continuous rating (Input) 1,650 W

260 mm (10-1/4") Blade diameter

No load speed 4,800 min<sup>-1</sup>

Dimensions 530 mm x 476 mm x 535 mm

(20-7/8" x 18-3/4" x 21-1/16")  $(L \times W \times H)$ 

**Table Top Miter Saw** 260 mm (10-1/4") LH1040/ F

### Lightweight at only 13.7 kg

Built-in LED Job Light (LH1040F only)

For a clear view of cutting lines, uses 4 LED lights that can throw bright light on and around workpiece.