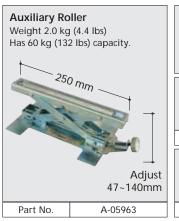

## PTIONAL ACCESSORIES

| Holder asser                                     | mbly Use each 2 pieces of |  |  |  |
|--------------------------------------------------|---------------------------|--|--|--|
| Rod 12 (256812-1) and Holder assembly (122446-1) |                           |  |  |  |
| for supporting long                              | stock.                    |  |  |  |
|                                                  | TA STATE                  |  |  |  |
| Horizontal vise assembly                         |                           |  |  |  |
|                                                  |                           |  |  |  |
| Part No.                                         | 122563-7                  |  |  |  |
| Vertical vise assembly                           |                           |  |  |  |
| Part No.                                         | 192625-5                  |  |  |  |
|                                                  |                           |  |  |  |