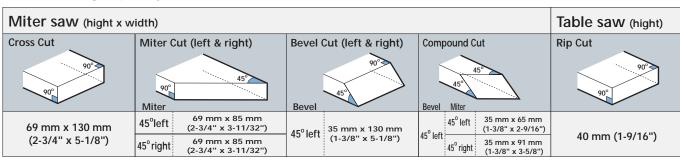

Can connect with vacuum cleaner

#### Max. cutting capacity (with 260mm saw blade)





Continuous rating (Input) 1,650 W

260 mm (10-1/4") Blade diameter

No load speed 4,800 min<sup>-1</sup>

Dimensions 530 mm x 476 mm x 535 mm

(20-7/8" x 18-3/4" x 21-1/16")  $(L \times W \times H)$ 

Net weight 13.7 kg (30.2lbs) 2.5 m (8.2 ft.) Power supply cord

## ANDARD EQUIPMEN

| T.C.T Saw Blade (B-03838) | Sub plate assemble (194039-4) | Set plate (122472-0)   | Rip fence (122707-9) |
|---------------------------|-------------------------------|------------------------|----------------------|
| Dust Bag (122523-9)       | Socket Wrench (782212-4)      | Blade cover (418626-8) |                      |
| Holder Set (192621-3)     | Trianglar Rule (762001-3)     | Push stick (416772-1)  |                      |

## PTIONAL ACCESSORIES





| Holder asser